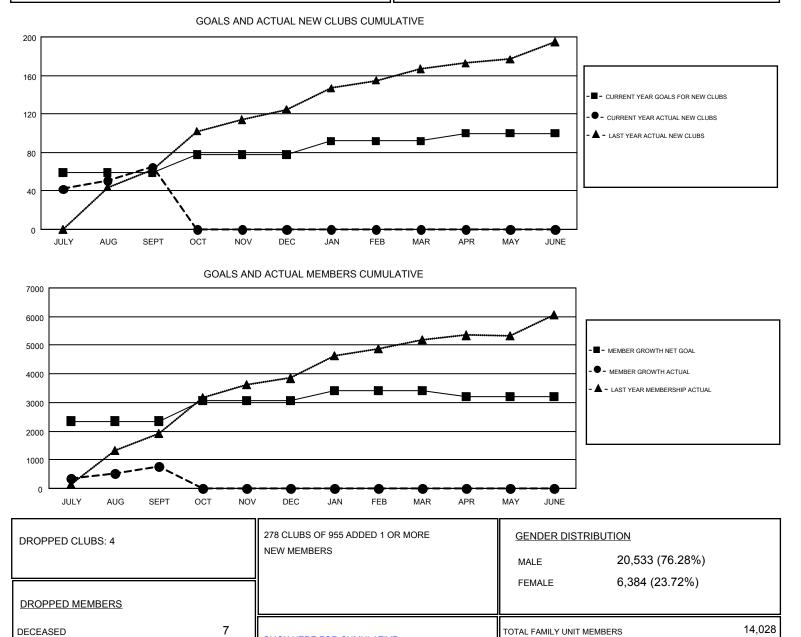

#### **KHAGENDRA SITAULA** GMT

| GMT    | CA  | 6 |
|--------|-----|---|
| Givi i | CA. | υ |

| Clubs                 |               |           |               | Members               |                           |                         |                                                    |
|-----------------------|---------------|-----------|---------------|-----------------------|---------------------------|-------------------------|----------------------------------------------------|
| RESULTS FOR 2017-2018 |               |           |               | RESULTS FOR 2017-2018 |                           |                         |                                                    |
| QUARTER               | NEW CLUB GOAL | NEW CLUBS | DROPPED CLUBS | QUARTER               | MEMBER GROWTH NET<br>GOAL | MEMBER GROWTH<br>ACTUAL | DROPPED<br>MEMBERS ACTUAL<br>(including transfers) |
| JULY/AUG/SEPT         | 59            | 65        | 4             | JULY/AUG/SEPT         | 2,350                     | 2,122                   | 1,364                                              |
| OCT/NOV/DEC           | 19            | 0         | 0             | OCT/NOV/DEC           | 701                       | 0                       | 0                                                  |
| JAN/FEB/MAR           | 14            | 0         | 0             | JAN/FEB/MAR           | 370                       | 0                       | 0                                                  |
| APR/MAY/JUNE          | 8             | 0         | 0             | APR/MAY/JUNE          | -203                      | 0                       | 0                                                  |

MEMBERSHIP DATA

58

1,299

CLUB CANCELLED

OTHER

TOTAL

CLICK HERE FOR CUMULATIVE

8,500